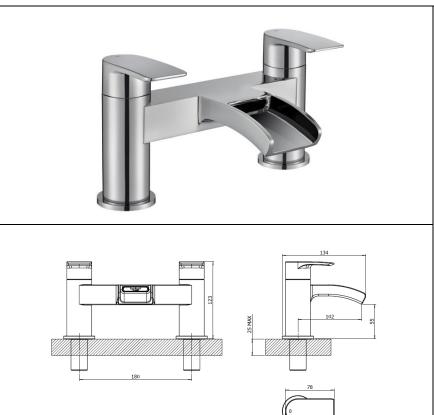

## CASCADA 922028 – BATH FILLER

| 180    |               |
|--------|---------------|
|        | 78            |
| Featur | es & Benefits |

| 10<br>YEAR<br>Guarantee | Low Pressure | Inlet Tail | Single Flow |
|-------------------------|--------------|------------|-------------|
| Flow<br>Restrictor      |              |            |             |

| Specification            |      |                        |      |      |  |
|--------------------------|------|------------------------|------|------|--|
| Finish                   | Ch   | Chrome                 |      |      |  |
| Body                     | Br   | Brass                  |      |      |  |
| Fittings                 | Me   | Metal backnut & washer |      |      |  |
| Connection               | 3/4  | 3/4" BSP Threaded tail |      |      |  |
| Min dynamic pressure 0.1 |      |                        |      |      |  |
| Max dyr                  | 9    | 6                      |      |      |  |
| Max static pressure 25   |      |                        |      |      |  |
| Max wat                  | е    | 60°C                   |      |      |  |
| Flow rates               |      |                        |      |      |  |
| Pressure                 | 0.1  | 0.5                    | 1    | 3    |  |
| L/min                    | 11.6 | 36.6                   | 53.0 | 93.5 |  |
| 1                        | ĺ    | l                      | l    | 1    |  |

All Pressures are in Bar.

+restrictors

Dimensions supplied are nominal and subject to tolerance.

22.7

24.0

Inclusion of aerator (if supplied) or restrictors (sold separately unless stated) will affect flow rate result.